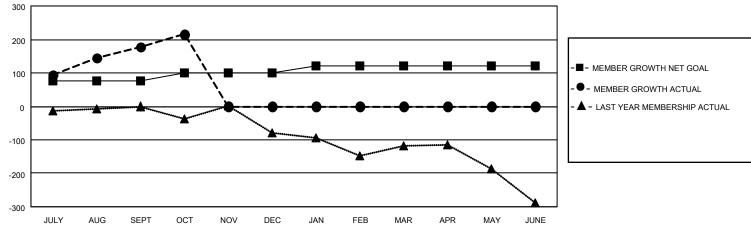

## LOCATION INDIA

District 320 E

Results as of: 10/31/2020

| Clubs                 |               |           |               | Members               |                        |                         |                                                    |  |
|-----------------------|---------------|-----------|---------------|-----------------------|------------------------|-------------------------|----------------------------------------------------|--|
| RESULTS FOR 2020-2021 |               |           |               | RESULTS FOR 2020-2021 |                        |                         |                                                    |  |
| QUARTER               | NEW CLUB GOAL | NEW CLUBS | DROPPED CLUBS | QUARTER MEM           | BER GROWTH NET<br>GOAL | MEMBER GROWTH<br>ACTUAL | DROPPED<br>MEMBERS ACTUAL<br>(including transfers) |  |
| JULY/AUG/SEPT         | 2             | 4         | 0             | JULY/AUG/SEPT         | 75                     | 241                     | 61                                                 |  |
| OCT/NOV/DEC           | 1             | 1         | 0             | OCT/NOV/DEC           | 25                     | 42                      | 5                                                  |  |
| JAN/FEB/MAR           | 1             | 0         | 0             | JAN/FEB/MAR           | 20                     | 0                       | 0                                                  |  |
| APR/MAY/JUNE          | 0             | 0         | 0             | APR/MAY/JUNE          | 0                      | 0                       | 0                                                  |  |