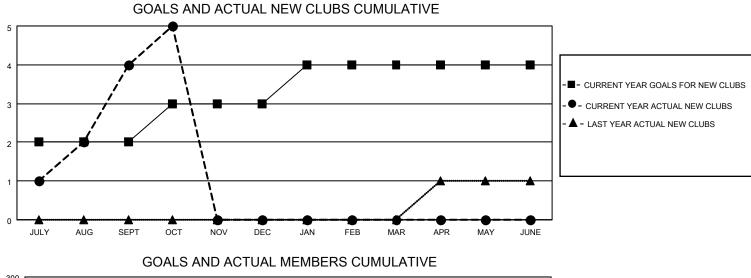

## LOCATION INDIA

District 320 E

Results as of: 10/31/2020

| Clubs                 |               |           |               | Members               |                        |                         |                                                    |  |
|-----------------------|---------------|-----------|---------------|-----------------------|------------------------|-------------------------|----------------------------------------------------|--|
| RESULTS FOR 2020-2021 |               |           |               | RESULTS FOR 2020-2021 |                        |                         |                                                    |  |
| QUARTER               | NEW CLUB GOAL | NEW CLUBS | DROPPED CLUBS | QUARTER MEM           | BER GROWTH NET<br>GOAL | MEMBER GROWTH<br>ACTUAL | DROPPED<br>MEMBERS ACTUAL<br>(including transfers) |  |
| JULY/AUG/SEPT         | 2             | 4         | 0             | JULY/AUG/SEPT         | 75                     | 241                     | 61                                                 |  |
| OCT/NOV/DEC           | 1             | 1         | 0             | OCT/NOV/DEC           | 25                     | 42                      | 5                                                  |  |
| JAN/FEB/MAR           | 1             | 0         | 0             | JAN/FEB/MAR           | 20                     | 0                       | 0                                                  |  |
| APR/MAY/JUNE          | 0             | 0         | 0             | APR/MAY/JUNE          | 0                      | 0                       | 0                                                  |  |